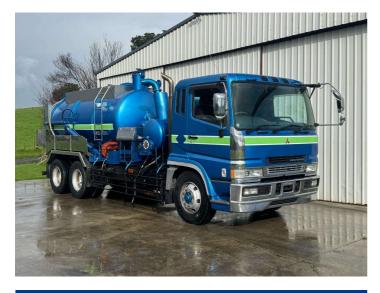

## 1997 Mitsubishi Fuso FV519 Super Sucker



**Purchase Price** 

## \$68,998.85

Includes GST, Registration & Licensing

## Indicative repayments

\$319.39 per week\*



Based on a 48 month term & 20% deposit. Total repayments (208) = \$80,232.48

Gain peace of mind with Mechanical Breakdown Insurance. Ask us how.



**Top features** 

None Listed









**Ex-Overseas** 

CO2 Emissions

Energy Economy

 $\triangle \triangle \triangle \triangle \triangle \triangle \triangle$ 

Annual fuel cost not available

Energy Consumption unknown.

Stock ID: 1255

Clevedon

Clevedon Truck Sales | Phone 09 292 9050 | Email richard@clevedontrucks.co.nz 185 Ness Valley Rd, Clevedon, Auckland 2585, New Zealand www.clevedontrucks.co.nz

\* Clevedon Truck Sales is not a lender nor a financial adviser. Any amounts displayed should not be seen as an